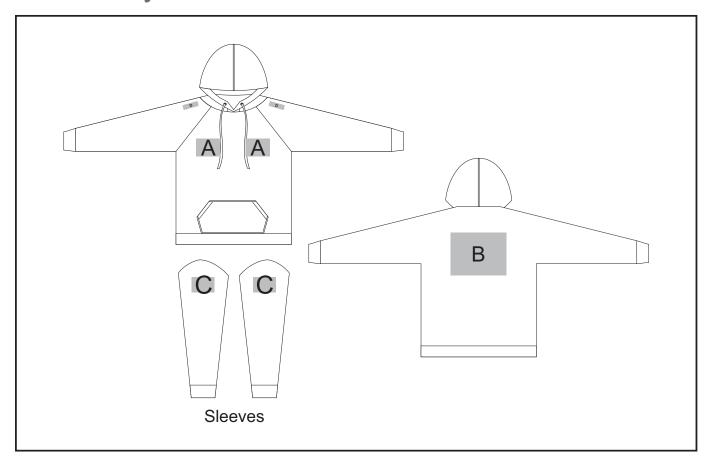

### **Need to know:**

- Includes 1-Position Digital Transfer (setup fee applies)
- **DTC/EMB** inclusive Parameters: Left/Right Chest or Back = 100mm x 100mm
- Please note Pos D will be branded +/- 20mm from the top seam

#### **Position A**

- 1. Embroidery (EMB) 9 colours Size: 100mm diameter
- 2. Screen Print (SB) 1 colours Size: 100mm wide x 80mm high
- 3. Digital Transfer Clothing (DTC) Full colour Size: 100mm wide x 100mm high

#### **Position B**

- 1. Embroidery (EMB) 9 colours Size: 200mm wide x 200mm high
- 2. Screen Print (SB) 1 colours Size: 260mm wide x 200mm high
- 3. Digital Transfer Clothing (DTC) Full colour Size: 290mm wide x 200mm high

#### **Position C**

- 1. Embroidery (EMB) 9 colours Size: 80mm diameter
- 2. Screen Print (SB) 1 colours Size: 60mm wide x 60mm high
- 3. Digital Transfer Clothing (DTC) Full colour Size: 80mm wide x 80mm high